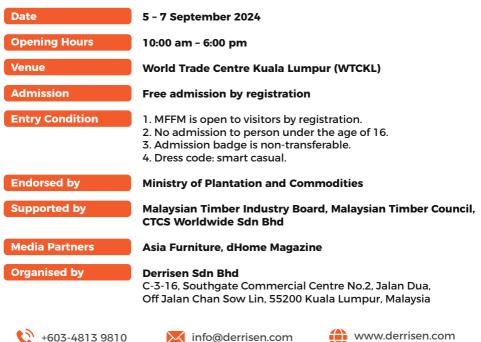

Elevate your business experience by joining us at MFFM 2024, scheduled from 5th to 7th September 2024 at the renowned World Trade Centre Kuala Lumpur (WTCKL). Be part of the future of the furniture and furnishings as we gather industry leaders, innovators and enthusiasts from the region for an unparalleled networking and business engagement opportunity.

## **GENERAL INFORMATION**